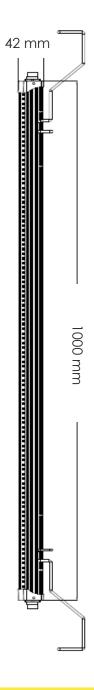

**DRIVER: INTEGRATED** 

WATERPROOF/DUSTPROOF: IP65 LIFE SPAN: L90 > 45000 HRS **LIGHT DISTRIBUTION: 140°** 

**LIGHT SOURCE: FAR-RED DIODES DIMENSIONS:** 1000 x 48 x 42 mm

WEIGHT: 1.2 Kg

THERMAL MANAGEMENT: PASSIVE **POWER FACTOR:** 0.95 @230 V (100%) WORKING TEMPERATURE: -10 °C - +40 °C