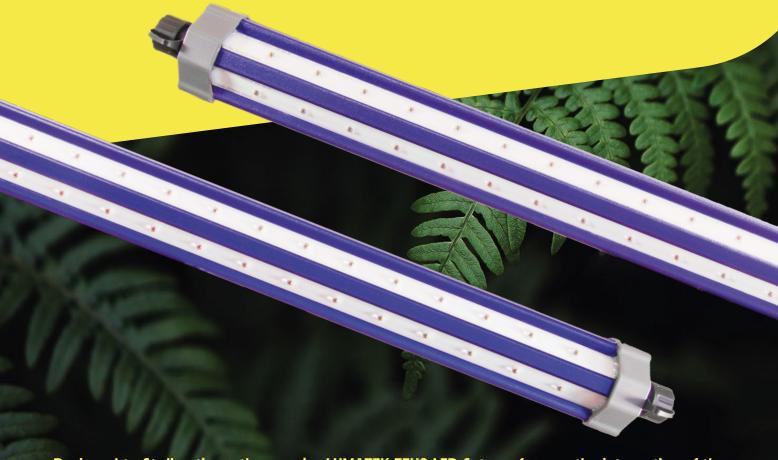

## **50W FAR-RED LED BAR**

Enhance your ZEUS Full Spectrum with our 50W FAR-RED LED BAR.

Expertly designed to boost growth by influencing photoperiod, increasing photosynthesis, and improving flowering and yield. Elevate your game today.

Designed to fit directly on the popular LUMATEK ZEUS LED fixtures frames, the integration of the very valuable FAR-RED photons [701-750] nm harnesses the principles of the EMERSON Enhancement effect, allowing growers to promote stem elongation and leaf expansion during the vegetative and the early days of flowering stages enabling to fill in the grow area. Taking advantage of their high efficacy, they can be used at the end of the life cycle to improve the overall photosynthetic efficiency.

# **50W FAR-RED** D BAR

**PRODUCT CODE: LUMLED030** 

**ePPF (400-750 nm):** 155 μmol/s **ePPE (400-750 nm):** 3.1 μmol/J

**INPUT VOLTAGE:** 220-240 V AC. 50-60 Hz **INPUT POWER:** 50 W (+/- 5%) @230 V AC

**DRIVER: INTEGRATED** 

WATERPROOF/DUSTPROOF: IP65 LIFE SPAN: L90 > 45000 HRS **LIGHT DISTRIBUTION: 140°** 

**LIGHT SOURCE: FAR-RED DIODES DIMENSIONS:** 1000 x 48 x 42 mm

WEIGHT: 1.2 Kg

THERMAL MANAGEMENT: PASSIVE **POWER FACTOR:** 0.95 @230 V (100%) WORKING TEMPERATURE: -10 °C - +40 °C