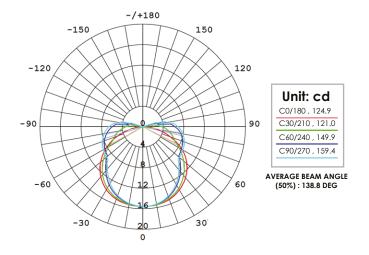

**DRIVER: INTEGRATED** 

WATERPROOF/DUSTPROOF: IP65 LIFE SPAN: L90 > 45000 HRS **LIGHT DISTRIBUTION: 140°** 

**LIGHT SOURCE: FAR-RED DIODES DIMENSIONS:** 1000 x 48 x 42 mm

WEIGHT: 1.2 Kg

THERMAL MANAGEMENT: PASSIVE **POWER FACTOR:** 0.95 @230 V (100%) WORKING TEMPERATURE: -10 °C - +40 °C