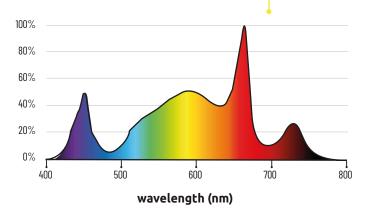

Designed to fit directly on the popular LUMATEK ZEUS LED fixtures frames, the integration of the very valuable FAR-RED photons [701-750] nm harnesses the principles of the EMERSON Enhancement effect, allowing growers to promote stem elongation and leaf expansion during the vegetative and the early days of flowering stages enabling to fill in the grow area. Taking advantage of their high efficacy, they can be used at the end of the life cycle to improve the overall photosynthetic efficiency.