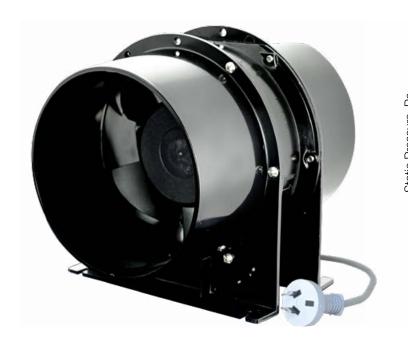

# **IN-LINE DUCT MOUNTED FAN**

The Minitube Series of duct mounted axial fans are suitable for exhausting or supplying air in domestic and commercial applications such as bathrooms, toilets, ensuites and apartments.

- Includes robust mounting feet.
- Light-weight but robust aluminium fan housing with plastic spigots.
- Axial impellers made from plastic.
- Matches 150mm standard duct size.
- Can be mounted in any position.
- Comes with plug and lead.