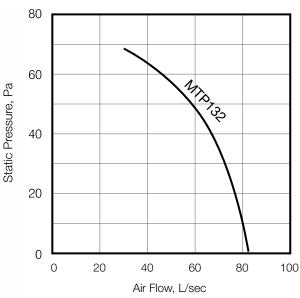

## **SPECIFICATIONS**

| MODEL NO. | M³/HR† | L/<br>SEC† | AVG.<br>dB(A)<br>@ 3M | INPUT<br>POWER | POWER<br>SUPPLY | AMPS | VOLTS       |
|-----------|--------|------------|-----------------------|----------------|-----------------|------|-------------|
| MTP132    | 310    | 86         | 45                    | 28W            | 50-60Hz         | 0.14 | 220-<br>240 |

<sup>†</sup> Air flow without duct and fittings