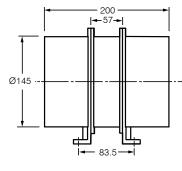

# **MINITUBE**

# **IN-LINE DUCT MOUNTED FAN**





The Minitube Series of duct mounted axial fans are suitable for exhausting or supplying air in domestic and commercial applications such as bathrooms, toilets, ensuites and apartments.

- Includes robust mounting feet.
- Light-weight but robust aluminium fan housing with plastic spigots.
- Axial impellers made from plastic.
- Matches 150mm standard duct size.
- Can be mounted in any position.
- Comes with plug and lead.

#### **ACCESSORIES**

- Flexible Duct Fire Rated AS/NZS 4254.
- Backdraft Dampers.
- Internal and external grilles.



### **DIMENSIONS**





All dimensions in mm

## **SPECIFICATIONS**

| MODEL NO. | M³/HR† | L/<br>SEC† | AVG.<br>dB(A)<br>@ 3M | INPUT<br>POWER | POWER<br>SUPPLY | AMPS | VOLTS       |
|-----------|--------|------------|-----------------------|----------------|-----------------|------|-------------|
| MTP132    | 310    | 86         | 45                    | 28W            | 50-60Hz         | 0.14 | 220-<br>240 |

<sup>†</sup> Air flow without duct and fittings