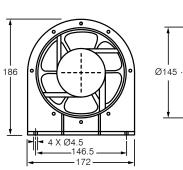

# **MINITUBE**

# **IN-LINE DUCT MOUNTED FAN**





The Minitube Series of duct mounted axial fans are suitable for exhausting or supplying air in domestic and commercial applications such as bathrooms, toilets, ensuites and apartments.

- Includes robust mounting feet.
- Light-weight but robust aluminium fan housing with plastic spigots.
- Axial impellers made from plastic.
- Matches 150mm standard duct size.
- Can be mounted in any position.
- Comes with plug and lead.

#### **ACCESSORIES**

- Flexible Duct Fire Rated AS/NZS 4254.
- Backdraft Dampers.
- Internal and external grilles.



### **DIMENSIONS**





All dimensions in mm

## **SPECIFICATIONS**

| MODEL NO. | M³/HR† | L/<br>SEC† | AVG.<br>dB(A)<br>@ 3M | INPUT<br>POWER | POWER<br>SUPPLY | AMPS | VOLTS       |
|-----------|--------|------------|-----------------------|----------------|-----------------|------|-------------|
| MTP132    | 310    | 86         | 45                    | 28W            | 50-60Hz         | 0.14 | 220-<br>240 |

<sup>†</sup> Air flow without duct and fittings