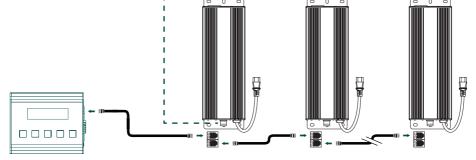

#### **CONNECTING MULTIPLE LED FIXTURES**

Connect the RJ14 Signal Cable between the External Controller and the first LED Driver, using the RJ14 Ports.

To connect multiple LED Fixtures, continue to ADD signal cables between the RJ14 Ports. Then SET the control knob to E.X.T and power on the Fixtures