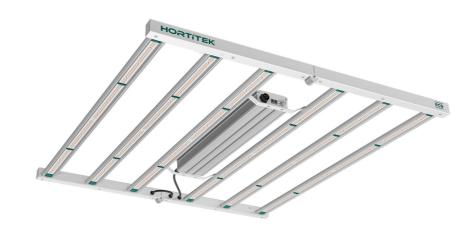

# HORTÍTEK eco RANGE

**INSTRUCTION MANUAL** 

#### **PRODUCT SPECIFICATIONS** Test data has a tolerance of ±3%.

| Product Code              |             | M4446                                  | M4448                             |  |
|---------------------------|-------------|----------------------------------------|-----------------------------------|--|
| Power                     |             | 720W                                   | 1000W                             |  |
| Voltage Range / Frequency |             | 108-305V ~ 50/60Hz                     |                                   |  |
| Current                   | Amp @ 120V: | 6.04A                                  | 8.40A                             |  |
|                           | Amp @ 208V: | 3.50A                                  | 4.86A                             |  |
|                           | Amp @ 220V: | 3.32A                                  | 4.61A                             |  |
|                           | Amp @ 230V: | 3.18A                                  | 4.42A                             |  |
|                           | Amp @ 240V: | 3.05A                                  | 4.24A                             |  |
|                           | Amp @ 277V: | 2.70A                                  | 3.75A                             |  |
| PPF Efficac               | у           | 2.70 <b>µ</b> mol/J                    |                                   |  |
| Max PPF                   |             | 1944 <b>µ</b> mol/s                    | 2700µmol/s                        |  |
| ССТ                       |             | 4000К                                  |                                   |  |
| CRI                       |             | 80%                                    |                                   |  |
| PF                        |             | >0.95                                  |                                   |  |
| THD                       |             | <10%                                   |                                   |  |
| Beam Angle                |             | 120°                                   |                                   |  |
| Control Knob              |             | OFF / 40% / 60% / 80% / 100% / E.X.T   |                                   |  |
| External Control          |             | 0-10V LED Control                      |                                   |  |
| Signal Cable              |             | RJ14                                   |                                   |  |
| Thermal M                 | anagement   | Passive                                |                                   |  |
| BTU/h                     |             | 2457                                   | 3413                              |  |
| Dimensions                |             | 1105 x 1065 x 65mm<br>43.5"x41.9"x2.6" |                                   |  |
| Weight                    |             | 9.66kg±0.3kg<br>21.3lbs±0.66 lbs       | 11.49kg±0.3kg<br>25.3lbs±0.66 lbs |  |
| Ambient Temperature       |             | -25° to 40°C                           |                                   |  |
| IP Rating                 |             | IP44                                   |                                   |  |
| Warranty                  |             | 2 Years                                |                                   |  |
| Certificates              |             | CE Com Com CA                          |                                   |  |