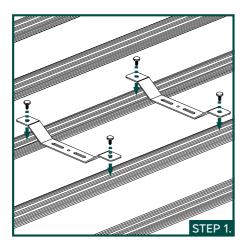

-----|-------------|-------------|
| <sup>1</sup> Hanging Height (cm)             | 112         | 65          | 53          |
| Max PPFD (µmol/s/m²)                         | 500         | 1000        | 1200        |
| Coverage Dimensions LxW (m)                  | 2.50 x 2.50 | 1.78 x 1.88 | 1.71 x 1.83 |
| <sup>2</sup> Coverage Area (m <sup>2</sup> ) | 6.25        | 3.35        | 3.13        |

<sup>&</sup>lt;sup>1</sup>Hanging Height refers to the distance between the plant canopy and the LED.

#### **DIMENSIONS**



 $<sup>^2</sup>$ Coverage Area refers to the region that the plants receive at minimum 200PPFD for Flowering and 100PPFD for Vegetative in a dark room without reflective walls, floor or ceiling.

#### **INSTALLATION INSTRUCTIONS**



Rope Ratchet



Brackets



**Bolts** 









#### **OPERATION INSTRUCTIONS**





#### **POWERING ON**

First connect the plug from the LED Fixture, into the DC Output port on the driver. Then connect the Input power cable between a switched OFF power outlet and the AC Input of the Driver.

Switching the power outlet ON will power the Fixture.



#### ENSURE ALL FIXTURES ARE SWITCHED OFF

#### **CONNECTING MULTIPLE LED FIXTURES**

Connect the RJ14 Signal Cable between the External Controller and the first LED Driver, using the RJ14 Ports.

To connect multiple LED Fixtures, continue to ADD signal cables between the RJ14 Ports. Then SET the control knob to E.X.T and power on the Fixtures





### WARRANTY - CONTACT YOUR RETAILER FOR WARRANTY CLAIMS AND SUPPORT

The company guarantees the mechanical and electronic components of