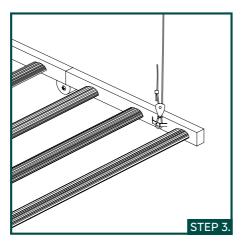

-|-------------|-------------|
| <sup>1</sup> Hanging Height (cm)             | 112         | 65          | 53          |
| Max PPFD (µmol/s/m²)                         | 500         | 1000        | 1200        |
| Coverage Dimensions LxW (m)                  | 2.50 x 2.50 | 1.78 x 1.88 | 1.71 x 1.83 |
| <sup>2</sup> Coverage Area (m <sup>2</sup> ) | 6.25        | 3.35        | 3.13        |

<sup>&</sup>lt;sup>1</sup>Hanging Height refers to the distance between the plant canopy and the LED.

#### **DIMENSIONS**



 $<sup>^2</sup>$ Coverage Area refers to the region that the plants receive at minimum 200PPFD for Flowering and 100PPFD for Vegetative in a dark room without reflective walls, floor or ceiling.

#### **INSTALLATION INSTRUCTIONS**



Rope Ratchet



Brackets



**Bolts** 









#### **OPERATION INSTRUCTIONS**





#### **POWERING ON**

First connect the plug from the LED Fixture, into the DC Output port on the driver. Then connect the Input power cable between a switched OFF power outlet and the AC Input of the Driver.

Switching the power outlet ON will power the Fixture.



#### ENSURE ALL FIXTURES ARE SWITCHED OFF

#### **CONNECTING MULTIPLE LED FIXTURES**

Connect the RJ14 Signal Cable between the External Controller and the first LED Driver, using the RJ14 Ports.

To connect multiple LED Fixtures, continue to ADD signal cables between the RJ14 Ports. Then SET the control knob to E.X.T and power on the Fixtures





### WARRANTY - CONTACT YOUR RETAILER FOR WARRANTY CLAIMS AND SUPPORT

The company guarantees the mechanical and electronic components of this