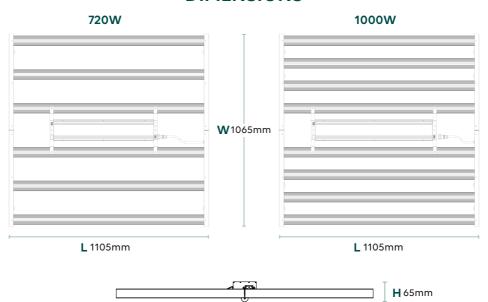

#### **DIMENSIONS**

 $<sup>^2</sup>$ Coverage Area refers to the region that the plants receive at minimum 200PPFD for Flowering and 100PPFD for Vegetative in a dark room without reflective walls, floor or ceiling.

#### **PRODUCT SPECIFICATIONS** Test data has a tolerance of ±3%.

| Product Code              |             | M4446                                  | M4448                             |  |
|---------------------------|-------------|----------------------------------------|-----------------------------------|--|
| Power                     |             | 720W                                   | 1000W                             |  |
| Voltage Range / Frequency |             | 108-305V ~ 50/60Hz                     |                                   |  |
| Current                   | Amp @ 120V: | 6.04A                                  | 8.40A                             |  |
|                           | Amp @ 208V: | 3.50A                                  | 4.86A                             |  |
|                           | Amp @ 220V: | 3.32A                                  | 4.61A                             |  |
|                           | Amp @ 230V: | 3.18A                                  | 4.42A                             |  |
|                           | Amp @ 240V: | 3.05A                                  | 4.24A                             |  |
|                           | Amp @ 277V: | 2.70A                                  | 3.75A                             |  |
| PPF Efficac               | у           | 2.70 <b>µ</b> mol/J                    |                                   |  |
| Max PPF                   |             | 1944 <b>µ</b> mol/s                    | 2700µmol/s                        |  |
| ССТ                       |             | 4000К                                  |                                   |  |
| CRI                       |             | 80%                                    |                                   |  |
| PF                        |             | >0.95                                  |                                   |  |
| THD                       |             | <10%                                   |                                   |  |
| Beam Angle                |             | 120°                                   |                                   |  |
| Control Knob              |             | OFF / 40% / 60% / 80% / 100% / E.X.T   |                                   |  |
| External Control          |             | 0-10V LED Control                      |                                   |  |
| Signal Cable              |             | RJ14                                   |                                   |  |
| Thermal M                 | anagement   | Passive                                |                                   |  |
| BTU/h                     |             | 2457                                   | 3413                              |  |
| Dimensions                |             | 1105 x 1065 x 65mm<br>43.5"x41.9"x2.6" |                                   |  |
| Weight                    |             | 9.66kg±0.3kg<br>21.3lbs±0.66 lbs       | 11.49kg±0.3kg<br>25.3lbs±0.66 lbs |  |
| Ambient Temperature       |             | -25° to 40°C                           |                                   |  |
| IP Rating                 |             | IP44                                   |                                   |  |
| Warranty                  |             | 2 Years                                |                                   |  |
| Certificates              |             | CE Com Com CA                          |                                   |  |