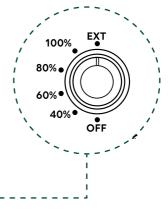

#### **CONNECTING MULTIPLE LED FIXTURES**

Connect the RJ14 Signal Cable between the External Controller and the first LED Driver, using the RJ14 Ports.

To connect multiple LED Fixtures, continue to ADD signal cables between the RJ14 Ports. Then SET the control knob to E.X.T and power on the Fixtures