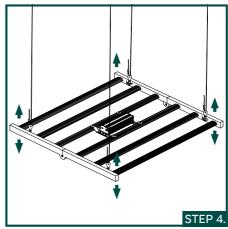

-------------|-------------|
| <sup>1</sup> Hanging Height (cm)             | 112         | 65          | 53          |
| Max PPFD (µmol/s/m²)                         | 500         | 1000        | 1200        |
| Coverage Dimensions LxW (m)                  | 2.50 x 2.50 | 1.78 x 1.88 | 1.71 x 1.83 |
| <sup>2</sup> Coverage Area (m <sup>2</sup> ) | 6.25        | 3.35        | 3.13        |

<sup>&</sup>lt;sup>1</sup>Hanging Height refers to the distance between the plant canopy and the LED.

#### **DIMENSIONS**



 $<sup>^2</sup>$ Coverage Area refers to the region that the plants receive at minimum 200PPFD for Flowering and 100PPFD for Vegetative in a dark room without reflective walls, floor or ceiling.

#### **INSTALLATION INSTRUCTIONS**



Rope Ratchet



Brackets



**Bolts** 









#### **OPERATION INSTRUCTIONS**





#### **POWERING ON**

First connect the plug from the LED Fixture, into the DC Output port on the driver. Then connect the Input power cable between a switched OFF power outlet and the AC Input of the Driver.

Switching the power outlet ON will power the Fixture.



#### ENSURE ALL FIXTURES ARE SWITCHED OFF

#### **CONNECTING MULTIPLE LED FIXTURES**

Connect the RJ14 Signal Cable between the External Controller and the first LED Driver, using the RJ14 Ports.

To connect multiple LED Fixtures, continue to ADD signal cables between the RJ14 Ports. Then SET the control knob to E.X.T and power on the Fixtures





### WARRANTY - CONTACT YOUR RETAILER FOR WARRANTY CLAIMS AND SUPPORT

The company guarantees the mechanical and electronic components of this p