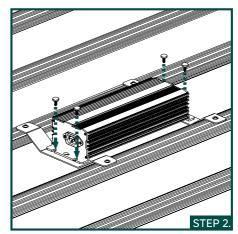

---|-------------|-------------|
| <sup>1</sup> Hanging Height (cm)             | 112         | 65          | 53          |
| Max PPFD (µmol/s/m²)                         | 500         | 1000        | 1200        |
| Coverage Dimensions LxW (m)                  | 2.50 x 2.50 | 1.78 x 1.88 | 1.71 x 1.83 |
| <sup>2</sup> Coverage Area (m <sup>2</sup> ) | 6.25        | 3.35        | 3.13        |

<sup>&</sup>lt;sup>1</sup>Hanging Height refers to the distance between the plant canopy and the LED.

#### **DIMENSIONS**



 $<sup>^2</sup>$ Coverage Area refers to the region that the plants receive at minimum 200PPFD for Flowering and 100PPFD for Vegetative in a dark room without reflective walls, floor or ceiling.

#### **INSTALLATION INSTRUCTIONS**



Rope Ratchet



Brackets



**Bolts** 









#### **OPERATION INSTRUCTIONS**





#### **POWERING ON**

First connect the plug from the LED Fixture, into the DC Output port on the driver. Then connect the Input power cable between a switched OFF power outlet and the AC Input of the Driver.

Switching the power outlet ON will power the Fixture.



#### ENSURE ALL FIXTURES ARE SWITCHED OFF

#### **CONNECTING MULTIPLE LED FIXTURES**

Connect the RJ14 Signal Cable between the External Controller and the first LED Driver, using the RJ14 Ports.

To connect multiple LED Fixtures, continue to ADD signal cables between the RJ14 Ports. Then SET the control knob to E.X.T and power on the Fixtures





### WARRANTY - CONTACT YOUR RETAILER FOR WARRANTY CLAIMS AND SUPPORT

The company guarantees the mechanical and electronic components of th