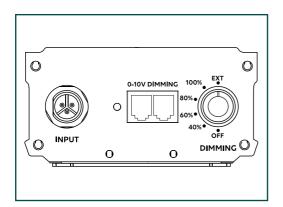

#### **POWERING ON**

First connect the plug from the LED Fixture, into the DC Output port on the driver. Then connect the Input power cable between a switched OFF power outlet and the AC Input of the Driver.

#### **CONNECTING MULTIPLE LED FIXTURES**

Connect the RJ14 Signal Cable between the External Controller and the first LED Driver, using the RJ14 Ports.

To connect multiple LED Fixtures, continue to ADD signal cables between the RJ14 Ports. Then SET the control knob to E.X.T and power on the Fixtures