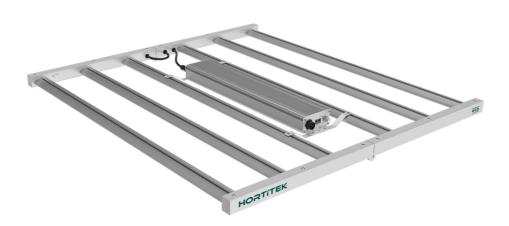

# HORTÍTEK eco RANGE

**INSTRUCTION MANUAL** 





#### **PRODUCT SPECIFICATIONS** Test data has a tolerance of ±3%.

| Product Code              |             | M4446                                  | M4448                             |  |
|---------------------------|-------------|----------------------------------------|-----------------------------------|--|
| Power                     |             | 720W                                   | 1000W                             |  |
| Voltage Range / Frequency |             | 108-305V ~ 50/60Hz                     |                                   |  |
| Current                   | Amp @ 120V: | 6.04A                                  | 8.40A                             |  |
|                           | Amp @ 208V: | 3.50A                                  | 4.86A