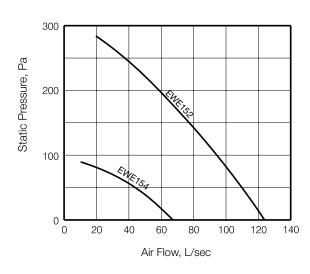

#### **SPECIFICATIONS**

| MODEL NO. | M³/HR† | L/SEC† | FAN SPEED<br>RPM | AVG.<br>dB(A)<br>@ 3M | WATTS | VOLTS   |
|-----------|--------|--------|------------------|-----------------------|-------|---------|
| EWE152    | 443    | 123    | 2500             | 46                    | 70    | 220-240 |
| EWE154    | 245    | 68     | 1440             | 35                    | 30    | 220-240 |

† Air flow without duct and fittings