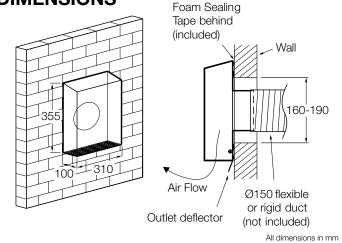

ollers.
- Flexible Duct.
- Internal Grilles.
- Backdraft Damper.

| MODEL NO.  | ТҮРЕ                |  |  |  |
|------------|---------------------|--|--|--|
| EWE152     | Standard            |  |  |  |
| EWE154     | Standard            |  |  |  |
| EWE152-BFC | Bush fire compliant |  |  |  |
| EWE154-BFC | Bush fire compliant |  |  |  |

#### **SPECIFICATIONS**

| MODEL NO. | M³/HR† | L/SEC† | FAN SPEED<br>RPM | AVG.<br>dB(A)<br>@ 3M | WATTS | VOLTS   |
|-----------|--------|--------|------------------|-----------------------|-------|---------|
| EWE152    | 443    | 123    | 2500             | 46                    | 70    | 220-240 |
| EWE154    | 245    | 68     | 1440             | 35                    | 30    | 220-240 |

† Air flow without duct and fittings

#### **DIMENSIONS**



# BUSHFIRE CODE COMPLIANT MODEL

- Developed and tested for ducted applications in bushfire prone regions.
- High quality bronze mesh provides ember protection.
- Compliant to AS3959:2018 up to and including BAL-40.