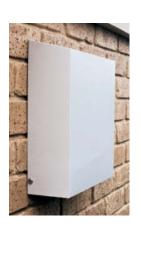

#### **EXTERNAL WALL MOUNTED FAN**

Exterior surface mounted fan that is very powerful and easy to install. Ideal for downstairs toilets, laundries and kitchens, or retrofitting an existing in-line fan system.

- Easy to install on exterior wall.
- Compact design for installation in tight spaces.
- Lightweight, durable construction.
- Powerful air extraction from one or more grilles.
- Insect proof cover.
- Easy access for cleaning.
- Can be used with variable speed controller.
- "Continuous rated" motor fitted with thermal protection.
- Grey colourbond finish can be painted to match wall colour.