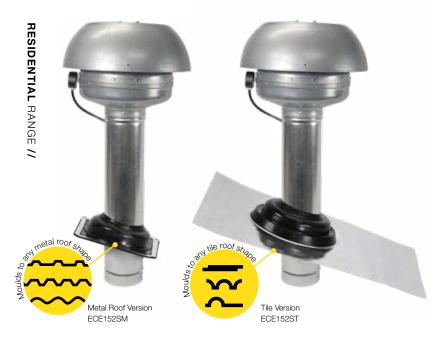

# **EZIFIT THRU ROOF**

**ROOF MOUNTED SUPPLY AIR FAN** 

The Ezifit Thru Roof supply air fan provides filtered air to internal spaces within a building. Its high-performance fan makes it suitable for long duct runs and allows it to supply air to multiple points. The Ezifit supply air unit provides quiet operation, is easy to install and features a robust galvanised steel construction.

- Suits all types of tile or metal roof profiles.
- Roof flashing included.
- Easy to install design.
- Suitable for 150mm ducting.
- Comes with convenient 3-pin plug and lead.
- · Good installation will provide quiet operation.
- "Continuous rated" motor with safety thermal protection.
- Custom colour available as an optional extra.
- Speed-controllable with electronic controller.
- Fitted with a G2 dust filter that can be cleaned or replaced.

#### SPECIFICATIONS

| MODEL NO. | ROOF<br>FLASHING   | M <sup>3</sup> /HR <sup>†</sup> | L/SEC <sup>†</sup> | FAN<br>SPEED<br>RPM | dB(A)<br>@ 3M | WATTS | VOLTS |
|-----------|--------------------|---------------------------------|--------------------|---------------------|---------------|-------|-------|
| ECE152SM  | Metal/Deck<br>Roof | 461                             | 128                | 2460                | 51            | 110   | 240   |
| ECE152ST  | Tile Roof          | 461                             | 128                | 2460                | 51            | 110   | 240   |