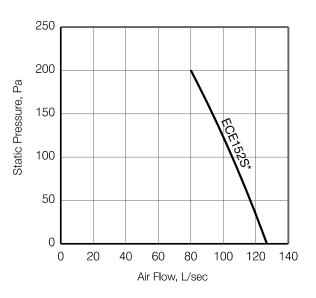

#### SPECIFICATIONS

| MODEL NO. | ROOF<br>FLASHING   | M <sup>3</sup> /HR <sup>†</sup> | L/SEC <sup>†</sup> | FAN<br>SPEED<br>RPM | dB(A)<br>@ 3M | WATTS | VOLTS |
|-----------|--------------------|---------------------------------|--------------------|---------------------|---------------|-------|-------|
| ECE152SM  | Metal/Deck<br>Roof | 461                             | 128                | 2460                | 51            | 110   | 240   |
| ECE152ST  | Tile Roof          | 461                             | 128                | 2460                | 51            | 110   | 240   |

<sup>+</sup> Air flow without duct and fittings