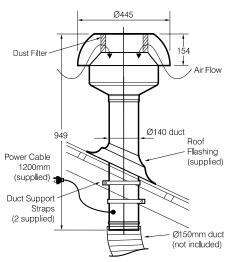

### DIMENSIONS

- Suits all types of tile or metal roof profiles.
- Roof flashing included.
- Easy to install design.
- Suitable for 150mm ducting.
- Comes with convenient 3-pin plug and lead.
- · Good installation will provide quiet operation.
- "Continuous rated" motor with safety thermal protection.
- Custom colour available as an optional extra.
- Speed-controllable with electronic controller.
- Fitted with a G2 dust filter that can be cleaned or replaced.