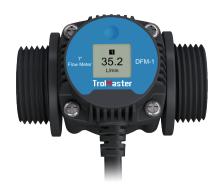

**DFM-1** 1" Digital inline flow meter

The DFM-1 is a 1" digital inline flow meter designed to measure and display liquid flow rate through a 1" fluid pipe.

Connect the DFM-1 to the Aqua-X Pro main controller directly or by using a SPH-1 RJ12 Splitter Hub. Users can monitor the flow speed as well as the total flow volume. You can also enable powerful advanced features on the Aqua-XPro controller, such as "feed by volume" . When using Feed By Volume, the DFM-1 will accurately measure and allow a precise and desired volume of nutrient solution to be used during each scheduled irrigation cycle.

The built-in DFM-1 LCD display also functions as an on-site sensor display monitor.