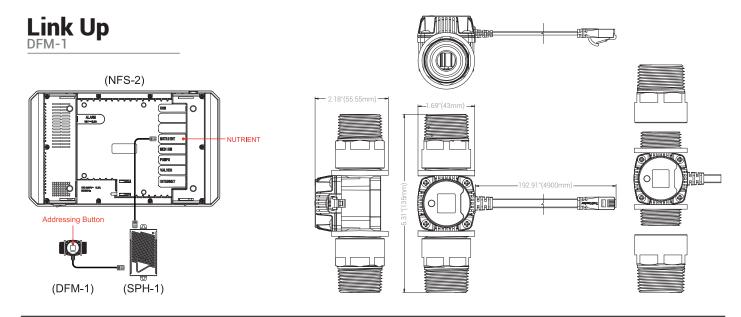

**DFM-1** 1" Digital inline flow meter

The DFM-1 is a 1" digital inline flow meter designed to measure and display liquid flow rate through a 1" fluid pipe.

Connect the DFM-1 to the Aqua-X Pro main controller directly or by using a SPH-1 RJ12 Splitter Hub. Users can monitor the flow speed as well as the total flow volume. You can also enable powerful advanced features on the Aqua-XPro controller, such as "feed by volume" . When using Feed By Volume, the DFM-1 will accurately measure and allow a precise and desired volume of nutrient solution to be used during each scheduled irrigation cycle.